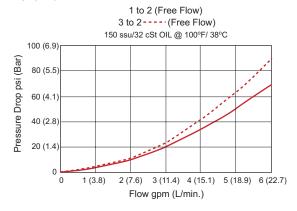

# **CARTRIDGE VALVES**

SHUTTLE VALVES



SAE8



#### **■ FEATURES ■**

- ✓ Excellent Response to Pressure Changes
- ✓ Hardened Working Parts for Long Life
- ✓ Low Leakage
- ✓ Industry Common Cavity
- ✓ Compact Size

## **Specifications**

- 1. Operating Pressure: 3000 PSI, (207 Bar)
- 2. Temperature:  $-30^{\circ}F +250^{\circ}F (-35^{\circ}C +120^{\circ}C)$
- 3. Fluids: Mineral based fluids. For other fluid compatibility consult factory.
- 4. Recommended Filtration: Critical Application: ISO 16/12
  Non-Critical Application: ISO 19/15
- 5. **Body Material**: Anodized 6061T6 aluminum alloy rated at 3000 PSI (207 Bar)

## **Symbol**



#### **Flow Characteristics**

#### HSLV-10



## **Dimensional Data**



### **ORDERING INFORMATION**