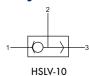

# **CARTRIDGE VALVES**

SHUTTLE VALVES



SAE8



#### **■ FEATURES ■**

- ✓ Excellent Response to Pressure Changes
- ✓ Hardened Working Parts for Long Life
- ✓ Low Leakage
- ✓ Industry Common Cavity
- ✓ Compact Size

## **Specifications**

- 1. Operating Pressure: 3000 PSI, (207 Bar)
- 2. Temperature:  $-30^{\circ}F +250^{\circ}F (-35^{\circ}C +120^{\circ}C)$
- 3. Fluids: Mineral based fluids. For other fluid compatibility consult factory.
- 4. Recommended Filtration: Critical Application: ISO 16/12
  Non-Critical Application: ISO 19/15
- 5. **Body Material**: Anodized 6061T6 aluminum alloy rated at 3000 PSI (207 Bar)

## **Symbol**



#### **Flow Characteristics**

#### HSLV-10



## **Dimensional Data**



### **ORDERING INFORMATION**