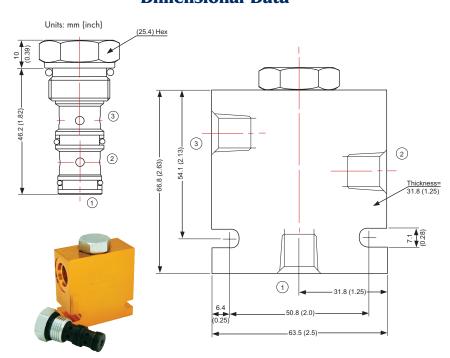

# **CARTRIDGE VALVES**

SHUTTLE VALVES



SAE8



#### **■ FEATURES ■**

- ✓ Excellent Response to Pressure Changes
- ✓ Hardened Working Parts for Long Life
- ✓ Low Leakage
- ✓ Industry Common Cavity
- ✓ Compact Size

## **Specifications**

- 1. Operating Pressure: 3000 PSI, (207 Bar)
- 2. Temperature:  $-30^{\circ}F +250^{\circ}F (-35^{\circ}C +120^{\circ}C)$
- 3. Fluids: Mineral based fluids. For other fluid compatibility consult factory.
- 4. Recommended Filtration: Critical Application: ISO 16/12
  Non-Critical Application: ISO 19/15
- 5. **Body Material**: Anodized 6061T6 aluminum alloy rated at 3000 PSI (207 Bar)

## **Symbol**



#### **Flow Characteristics**

#### HSLV-10



## **Dimensional Data**



### **ORDERING INFORMATION**