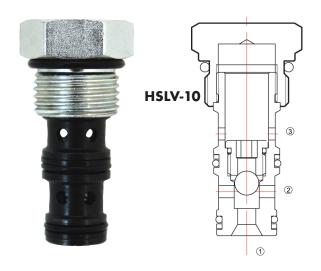

# **CARTRIDGE VALVES**

SHUTTLE VALVES



SAE8



#### **■ FEATURES ■**

- ✓ Excellent Response to Pressure Changes
- ✓ Hardened Working Parts for Long Life
- ✓ Low Leakage
- ✓ Industry Common Cavity
- ✓ Compact Size

## **Specifications**

- 1. Operating Pressure: 3000 PSI, (207 Bar)
- 2. Temperature:  $-30^{\circ}F +250^{\circ}F (-35^{\circ}C +120^{\circ}C)$
- 3. Fluids: Mineral based fluids. For other fluid compatibility consult factory.
- 4. Recommended Filtration: Critical Application: ISO 16/12
  Non-Critical Application: ISO 19/15
- 5. **Body Material**: Anodized 6061T6 aluminum alloy rated at 3000 PSI (207 Bar)

## **Symbol**



#### **Flow Characteristics**

#### HSLV-10



## **Dimensional Data**



### **ORDERING INFORMATION**