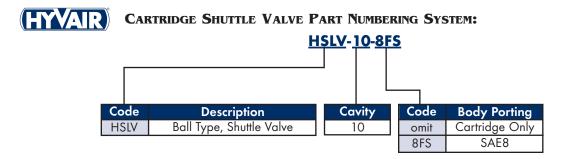

# **CARTRIDGE VALVES**

SHUTTLE VALVES



SAE8



#### **■ FEATURES ■**

- ✓ Excellent Response to Pressure Changes
- ✓ Hardened Working Parts for Long Life
- ✓ Low Leakage
- ✓ Industry Common Cavity
- ✓ Compact Size

## **Specifications**

- 1. Operating Pressure: 3000 PSI, (207 Bar)
- 2. Temperature:  $-30^{\circ}F +250^{\circ}F (-35^{\circ}C +120^{\circ}C)$
- 3. Fluids: Mineral based fluids. For other fluid compatibility consult factory.
- 4. Recommended Filtration: Critical Application: ISO 16/12
  Non-Critical Application: ISO 19/15
- 5. **Body Material**: Anodized 6061T6 aluminum alloy rated at 3000 PSI (207 Bar)

## **Symbol**



#### **Flow Characteristics**

#### HSLV-10



## **Dimensional Data**



### **ORDERING INFORMATION**