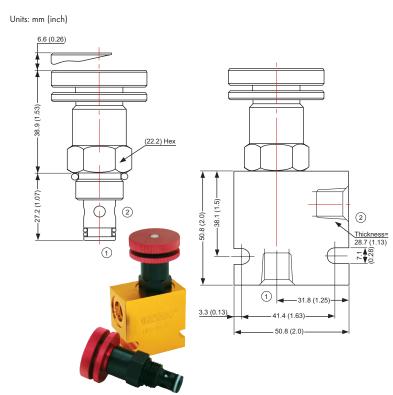

VES**

FLOW CONTROL VALVES



SAE<sub>6</sub>



#### ■ FEATURES ■

- ✓ Hardened Poppet and Seat for Long Life
- ✓ Full Range of Adjustments
- ✓ Adjustment May be Locked in Place
- ✓ Industry Common Cavity
- ✓ Compact Size

# **Specifications**

- 1. Operating Pressure: 3000 PSI, (207 Bar)
- 2. **Temperature:**  $-30^{\circ}F +250^{\circ}F (-35^{\circ}C +120^{\circ}C)$
- 3. Fluids: Mineral based fluids. For other fluid compatibility consult factory.
- 4. Recommended Filtration: ISO 19/15
- Body Material: Anodized 6061T6 aluminum alloy rated at 3000 PSI (207 Bar)

# Symbol

HFC-08

# **Pressure Drop Curves**



FLOW IN GPM= Cv P1-P2 Gf

Cv=Flow Coefficient P1=Inlet Pressure (psi) P2=Outlet Pressure (psi) Gf=specific gravity of medium at operating temperature in °F.

# **Dimensional Data**



### **ORDERING INFORMATION**