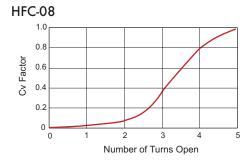

# **Pressure Drop Curves**

FLOW IN GPM= Cv P1-P2 Gf

Cv=Flow Coefficient P1=Inlet Pressure (psi) P2=Outlet Pressure (psi) Gf=specific gravity of medium at operating temperature in °F.