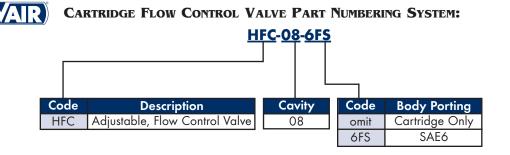

E<sub>6</sub>



#### ■ FEATURES ■

- ✓ Hardened Poppet and Seat for Long Life
- ✓ Full Range of Adjustments
- ✓ Adjustment May be Locked in Place
- ✓ Industry Common Cavity
- ✓ Compact Size

# **Specifications**

- 1. Operating Pressure: 3000 PSI, (207 Bar)
- 2. **Temperature:**  $-30^{\circ}F +250^{\circ}F (-35^{\circ}C +120^{\circ}C)$
- 3. Fluids: Mineral based fluids. For other fluid compatibility consult factory.
- 4. Recommended Filtration: ISO 19/15
- Body Material: Anodized 6061T6 aluminum alloy rated at 3000 PSI (207 Bar)

# Symbol

HFC-08

# **Pressure Drop Curves**



FLOW IN GPM= Cv P1-P2 Gf

Cv=Flow Coefficient P1=Inlet Pressure (psi) P2=Outlet Pressure (psi) Gf=specific gravity of medium at operating temperature in °F.

# **Dimensional Data**



### **ORDERING INFORMATION**